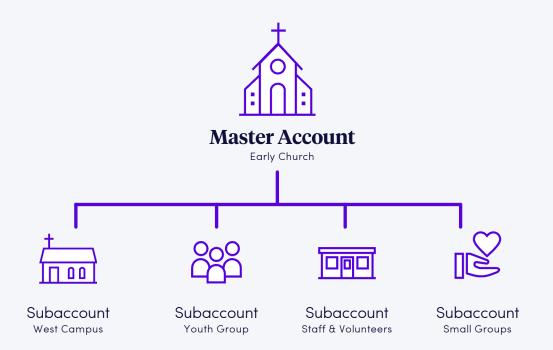

ssage-throughput, reliable, noncarrier-filtered, emoji/multi-lingual-supported, two-way mass texting.
- 300 message per second throughput
- Clearstream is a listed and vetted top-application provider with the Short Code Registry (registrar of all U.S. shortcodes)
- We don't charge a \$500/mo. shortcode 'hosting' fee like Twilio does.



## 3

## **Multiple Texting Number Options**

#### A2P 10DLC

- 10-digit local phone numbers
- Lower message throughput than shortcodes
- Harder for church members to text into as compared to shortcodes
- Easy to setup, and budget friendly as compared to dedicated shortcodes
- We handle your A2P number registration and cover registration costs



# **Live Demo**

## **New to The Early Church?**

We'd love to connect with you!

# **TEXT JOIN TO 97000**









# Questions