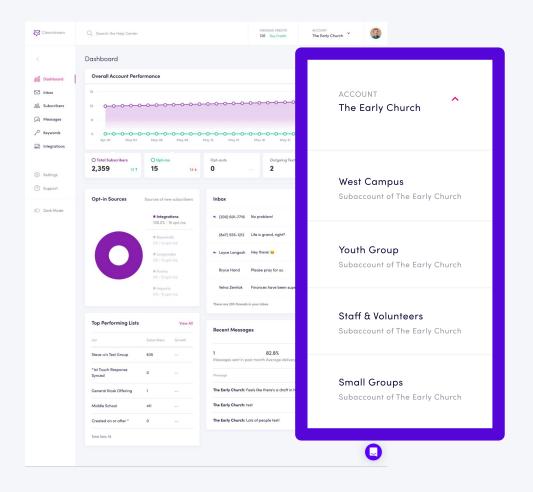

message-throughput, reliable, noncarrier-filtered, emoji/multi-lingual-supported, two-way mass texting.
- 300 message per second throughput
- Clearstream is a listed and vetted top-application provider with the Short Code Registry (registrar of all U.S. shortcodes)
- We don't charge a \$500/mo. shortcode 'hosting' fee like Twilio does.



## 3

## **Multiple Texting Number Options**

#### A2P 10DLC

- 10-digit local phone numbers
- Lower message throughput than shortcodes
- Harder for church members to text into as compared to shortcodes
- Easy to setup, and budget friendly as compared to dedicated shortcodes
- We handle your A2P number registration and cover registration costs



# **Live Demo**

## **New to The Early Church?**

We'd love to connect with you!

# **TEXT JOIN TO 97000**









# Questions