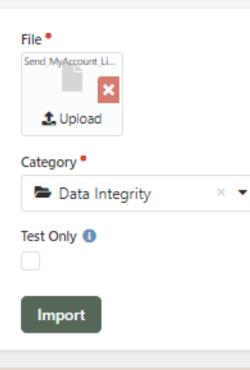

#### Importing the Workflow

- > Use the Workflow Import / Export power tool to add the Send MyAccount Link workflow to your site.
  - o REQUIRED EDITs
    - UPDATE the Action Go to the Activities > "Send to Person" & "Send to All Emails"
      - Go to the Action > "Send Email ..."
      - UPDATE the "From Email Address" to your organization's preferred email address.
  - o Verify the Global Attributes for you organization
    - Organization Name
    - Email Header
    - Email Footer