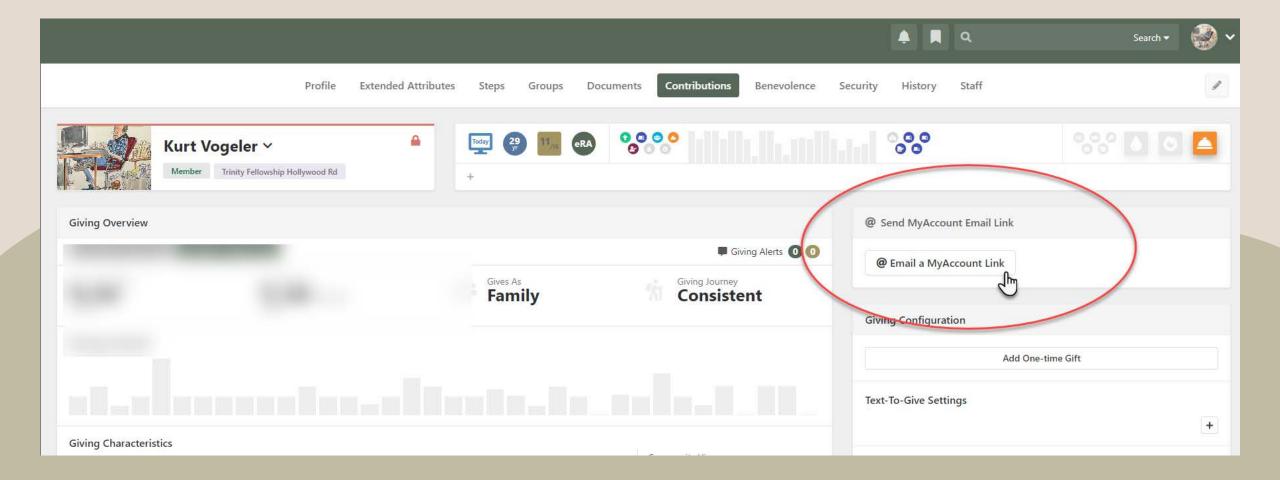

#### **Processing a Members Request**

- Navigate to the Contributor Page
- Click to Activate the "@ Email a MyAccount Link"
- > On the new page, confirm the members Information (including other adults if applicable)
- "Send Email"